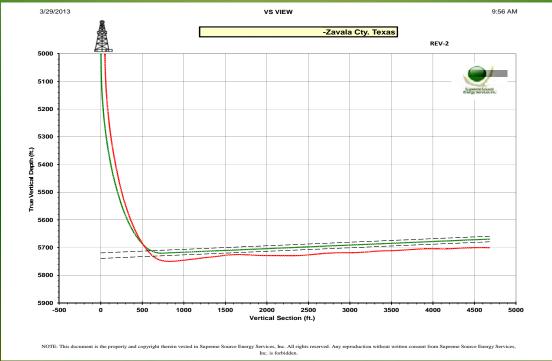

# **SSES MWD and Directional Drilling Equipment**

When using our SGTA Directional tracking software we were able to change the landing point, targets and projections automatically to stay in the better permeable zone throughout the lateral with little deviation in TVD.