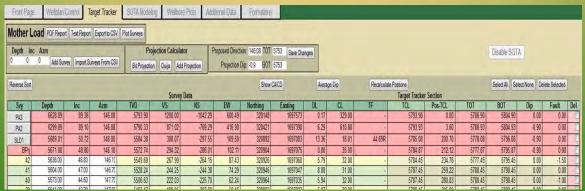

# **SSES MWD and Directional Drilling Equipment**

When using our SGTA Directional tracking software we were able to change the landing point, targets and projections automatically to stay in the better permeable zone throughout the lateral with little deviation in TVD.